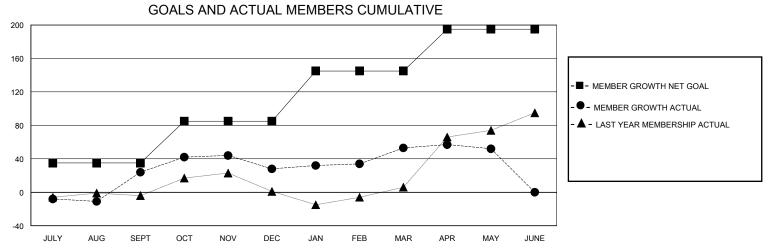

## District 124

Results as of: 5/31/2020

| GMT:                  |               | GMT CA    |               |                       |                       |                         |                                                    |  |
|-----------------------|---------------|-----------|---------------|-----------------------|-----------------------|-------------------------|----------------------------------------------------|--|
|                       | Club          | s         |               | Members               |                       |                         |                                                    |  |
| RESULTS FOR 2019-2020 |               |           |               | RESULTS FOR 2019-2020 |                       |                         |                                                    |  |
| QUARTER               | NEW CLUB GOAL | NEW CLUBS | DROPPED CLUBS | QUARTER MEMB          | ER GROWTH NET<br>GOAL | MEMBER GROWTH<br>ACTUAL | DROPPED<br>MEMBERS ACTUAL<br>(including transfers) |  |
| JULY/AUG/SEPT         | 1             | 1         | 0             | JULY/AUG/SEPT         | 35                    | 44                      | 20                                                 |  |
| OCT/NOV/DEC           | 2             | 2         | 3             | OCT/NOV/DEC           | 50                    | 88                      | 84                                                 |  |
| JAN/FEB/MAR           | 1             | 3         | 0             | JAN/FEB/MAR           | 60                    | 121                     | 87                                                 |  |
| APR/MAY/JUNE          | 1             | 0         | 0             | APR/MAY/JUNE          | 50                    | 19                      | 20                                                 |  |